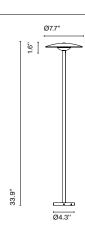

#### LED - Ginger B20/63

#### LED - Ginger B20/86

 Code
 Finish

 A662-587-31

 Rust brown - White
 A662-587-39
 Black-White (RAL 9005-9010)

Dimmable: Yes Integrated dimmer: No Dimming protocols: 0-10V

Materials Diffuser: Aluminium Dissipater: Aluminium

#### Suitable for wet locations

LED included

Dimmable

Electrical Electrical Rating: 24Vdc 5W Luminaire: 161Im CCT: 27K CRI: 90

Product notes: 24V remote power supply to be ordered separately. Dimming protocols: 0-10V