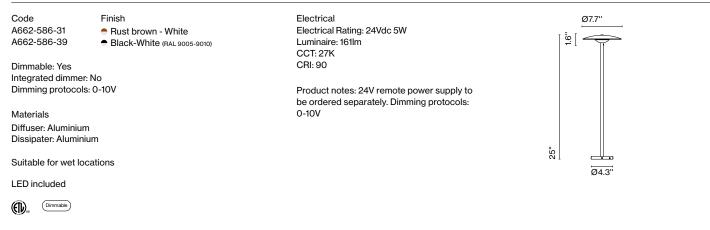

## LED - Ginger B20/44

Code A662-585-31 A662-585-39 Finish
Rust brown - White
Black-White (RAL 9005-9010)

Dimmable: Yes Integrated dimmer: No Dimming protocols: It depends on the purchased power supply: 0-10V

Materials Diffuser: Aluminum Structure: Aluminum

Suitable for wet locations

LED included

Dimmable

Electrical Electrical Rating: 24Vdc 5W Luminaire: 161lm CCT: 27K CRI: 90

Product notes: 24V remote power supply to be ordered separately. Dimming protocols: 0-10V