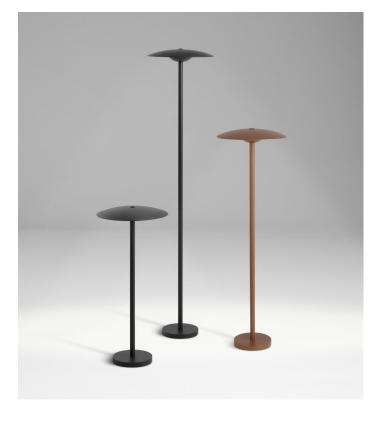

## LED - Ginger B20/44

Code A662-585-31 A662-585-39 Finish
Rust brown - White
Black-White (RAL 9005-9010)

Dimmable: Yes Integrated dimmer: No Dimming protocols: It depends on the purchased power supply: 0-10V

#### LED - Ginger B20/63

#### LED - Ginger B20/86

 Code
 Finish

 A662-587-31

 Rust brown - White
 A662-587-39
 Black-White (RAL 9005-9010)

Dimmable: Yes Integrated dimmer: No Dimming protocols: 0-10V

Materials Diffuser: Aluminium Dissipater: Aluminium