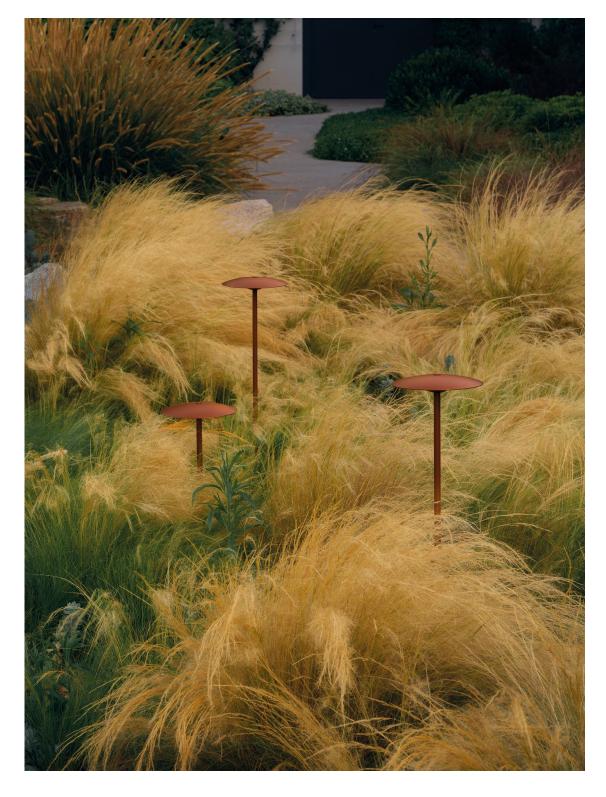

# LED - Ginger Joan Gaspar

The Ginger collection has moved outdoors, with a series of wall sconces, including a new 15 cm sconce – perfect for passageways and small outdoor areas – a lamppost, and small bollard lamps. The collection features new floor

lamps, raised by means of a post that can be buried in dirt or gravel, perfect for illuminating pathways, gardens, terraces, and walls, and blending nicely with vegetation.