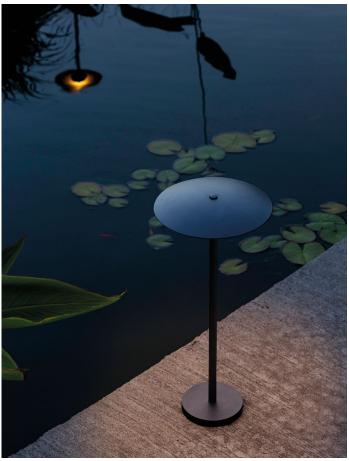

# LED - Ginger Joan Gaspar

The Ginger collection has moved outdoors, with a series of wall sconces, including a new 15 cm sconce – perfect for passageways and small outdoor areas – a lamppost, and small bollard lamps. The collection features new floor

lamps, raised by means of a post that can be buried in dirt or gravel, perfect for illuminating pathways, gardens, terraces, and walls, and blending nicely with vegetation.