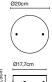

# 043.6cm 13.4cm 9.12.9cm 9.13.9cm

#### Dipping Light 30

LED SMD 11.5W 700mA 2700K CRI90 Delivered Lumens - 380lm (included)

Black electrical cord

Hand-blown glass lamp in glossy white with different layers of paint. A polycarbonate cover at the top rounds out the spherical shape.