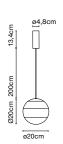

## Dipping Light Jordi Canudas

Dipping Light Jordi Canudas marset



#### Dipping Light 13

# 043.6cm 13.4cm 9.12.9cm 9.13.9cm

#### Dipping Light 20



#### Dipping Light 30



#### **Dipping Light 13**

LED SMD 6W 350mA 2700K CRI90 Delivered Lumens - 203lm (included)

#### Dipping Light 20

LED SMD 6W 350mA 2700K CRI90 Delivered Lumens - 231lm (included)

#### Dipping Light 30

LED SMD 11.5W 700mA 2700K CRI90 Delivered Lumens - 380lm (included)

Black electrical cord

Hand-blown glass lamp in glossy white with different layers of paint. A polycarbonate cover at the top rounds out the spherical shape.

White

Blue

Green
Ambar

Pink

Black

**Download** Assembly instructions

Download Energy label Download 2D

Download 3D

**Download** Photometric data

Watch video info@marset.com www.marset.com

#### Range







The new suspension Dipping Light gets rid of everything to keep only the essential, with colour taking centre stage. When us