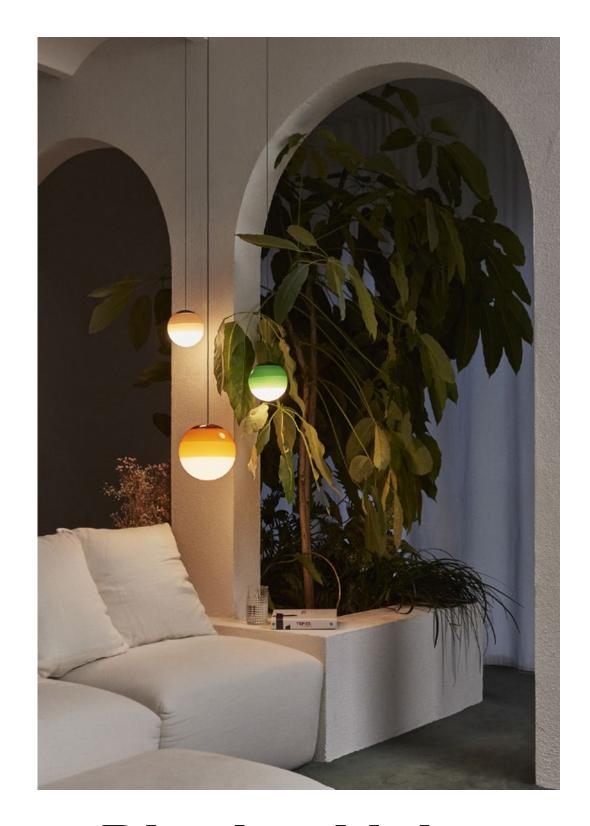

#### Dipping Light 30

LED SMD 11.5W 700mA 2700K CRI90 Delivered Lumens - 380lm (included)

Black electrical cord

Hand-blown glass lamp in glossy white with different layers of paint. A polycarbonate cover at the top rounds out the spherical shape.

#### Range

The new suspension Dipping Light gets rid of everything to keep only the essential, with colour taking centre stage. When using several lamps to make a composition, the visual effect is mesmerising. This new version comes in three sizes, with 13,5, 20 and 30 cm diameters.