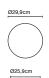

# 043.6cm 13.4cm 9.12.9cm 9.13.9cm

#### Range

The new suspension Dipping Light gets rid of everything to keep only the essential, with colour taking centre stage. When using several lamps to make a composition, the visual effect is mesmerising. This new version comes in three sizes, with 13,5, 20 and 30 cm diameters.