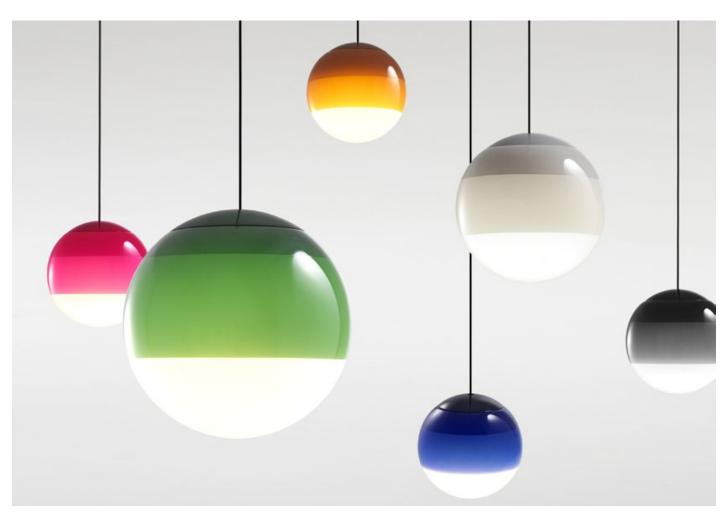

White

Blue

Green
Ambar

Pink

Black

**Download** Assembly instructions

Download Energy label Download 2D

Download 3D

#### Range

The new suspension Dipping Light gets rid of everything to keep only the essential, with colour taking centre stage. When using several lamps to make a composition, the visual effect is mesmerising. This new version comes in three sizes, with 13,5, 20 and 30 cm diameters.