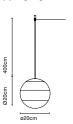

#### Dipping Light 30

LED SMD 11.5W 700mA 2700K CRI90 Delivered Lumens - 380lm (included)

Black electrical cord

Hand-blown glass lamp in glossy white with different layers of paint. A polycarbonate cover at the top rounds out the spherical shape.