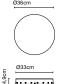

# 043.6cm 13.4cm 9.12.9cm 9.13.9cm

#### Range

The new suspension Dipping Light gets rid of everything to keep only the essential, with colour taking centre stage. When using several lamps to make a composition, the visual effect is mesmerising. This new version comes in three sizes, with 13,5, 20 and 30 cm diameters.