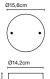

# 043.6cm 13.4cm 9.12.9cm 9.13.9cm

#### **Dipping Light 13**

LED SMD 6W 350mA 2700K CRI90 Delivered Lumens - 203lm (included)

#### Dipping Light 20

LED SMD 6W 350mA 2700K CRI90 Delivered Lumens - 231lm (included)

#### Dipping Light 30

LED SMD 11.5W 700mA 2700K CRI90 Delivered Lumens - 380lm (included)

Black electrical cord

Hand-blown glass lamp in glossy white with different layers of paint. A polycarbonate cover at the top rounds out the spherical shape.