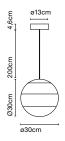

## Dipping Light Jordi Canudas

Dipping Light Jordi Canudas marset



#### Dipping Light 13

# 043.6cm 13.4cm 9.12.9cm 9.13.9cm

#### Dipping Light 20



#### Dipping Light 30



#### **Dipping Light 13**

LED SMD 6W 350mA 2700K CRI90 Delivered Lumens - 203lm (included)

#### Dipping Light 20

LED SMD 6W 350mA 2700K CRI90 Delivered Lumens - 231lm (included)

#### Dipping Light 30

LED SMD 11.5W 700mA 2700K CRI90 Delivered Lumens - 380lm (included)

Black electrical cord

Hand-blown glass lamp in glossy white with different layers of paint. A polycarbonate cover at the top rounds out the spherical shape.

White

Blue

Green
Ambar

Pink

Black

**Download** Assembly instructions

Download Energy label Download 2D

Download 3D

**Download** Photometric data

Watch video info@marset.com www.marset.com

#### Range







The new suspension Dipping Light gets rid of everything to keep only the essential, with colour taking centre stage. When using several lamps to make