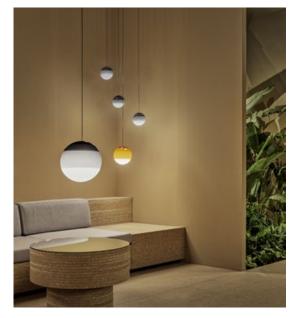

#### Range

The new suspension Dipping Light gets rid of everything to keep only the essential, with colour taking centre stage. When using several lamps to make a composition, the visual effect is mesmerising. This new version comes in three sizes, with 13,5, 20 and 30 cm diameters.

Dipping Light 20 - 24V

Dipping Light 30 - 24V

Black electrical cord

This system makes it possible to connect several suspension lamps into a single point of light, offering the absolute freedom to build with light. The Cluster accessory helps to illuminate large spaces or create compositions with the Dipping Light collection or the Ginger 20 model.