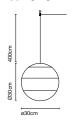

he number of lamps installed in a single canopy cannot exceed the number of wire entry points of that canopy.

#### Canopy 20W/ Circular

### Canopy 50W/ Circular





#### Canopy 50W/ Rectangular

Canopy 50W/ Circular





Canopy 100W/ Circular









#### Dipping Light 13 - 24V

LED SMD 5,2W 24V 2700K CRI90 Lamp source - 480lm (incluido)

#### Dipping Light 20 - 24V

LED SMD 5,2W 24V 2700K CRI90 Lamp source - 480lm (incluido)

#### Dipping Light 30 - 24V

LED SMD 9,9W 24V 2700K CRI90 Lamp source - 990lm (incluido)

#### Wire entry points

| Canopy 20W/ Circular    | 3  |
|-------------------------|----|
| Canopy 50W/ Circular    | 5  |
| Canopy 50W/ Rectangular | 9  |
| Canopy 50W/ Circular    | 9  |
| Canopy 100W/ Circular   | 19 |



Dipping Light 20 - 24V



Dipping Light 30 - 24V



Black electrical cord

This system makes it possible to connect several suspension lamps into a single point of light, offering the absolute freedom to build with light. The Cluster accessory helps to illuminate large spaces or create compositions with the Dipping Light collection or the Ginger 20 model.