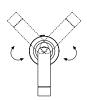

#### Range of positions

For more than ten years, the Ledtube has been one of the most iconic products in the Marset collection: a headboard lamp with a powerful, movable beam of light that's an archetype due to its functionality and ability to blend with any space.

#### Ledtube A

Light Source: LED SMD 700mA 2,1W 2700K CRI90 226,5lm

Luminaire: 100 - 240 VAC 4,25W 131lm

LED included

Optics

Injected aluminium structure. Integrated switch to turn the lamp on and off. Lens at 25° with a honeycomb grill to avoid glare.