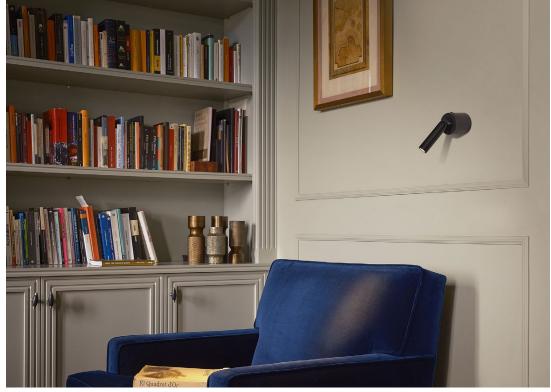

#### Range of positions

For more than ten years, the Ledtube has been one of the most iconic products in the Marset collection: a headboard lamp with a powerful, movable beam of light that's an archetype due to its functionality and ability to blend with any space.

#### Ledtube A

Light Source: LED SMD 700mA 2,1W 2700K CRI90 226,5lm

Luminaire: 100 - 240 VAC 4,25W 131lm

LED included

Optics

Injected aluminium structure. Integrated switch to turn the lamp on and off. Lens at 25° with a honeycomb grill to avoid glare.