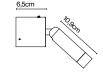

#### Ledtube A

Light Source: LED SMD 700mA 2,1W 2700K CRI90 226,5lm

Luminaire: 100 - 240 VAC 4,25W 131lm

LED included

Optics

Injected aluminium structure. Integrated switch to turn the lamp on and off. Lens at 25° with a honeycomb grill to avoid glare.