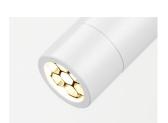

#### Ledtube A

Light Source: LED SMD 700mA 2,1W 2700K CRI90 226,5lm

Luminaire: 100 - 240 VAC 4,25W 131lm

LED included

Optics

Injected aluminium structure. Integrated switch to turn the lamp on and off. Lens at 25° with a honeycomb grill to avoid glare.