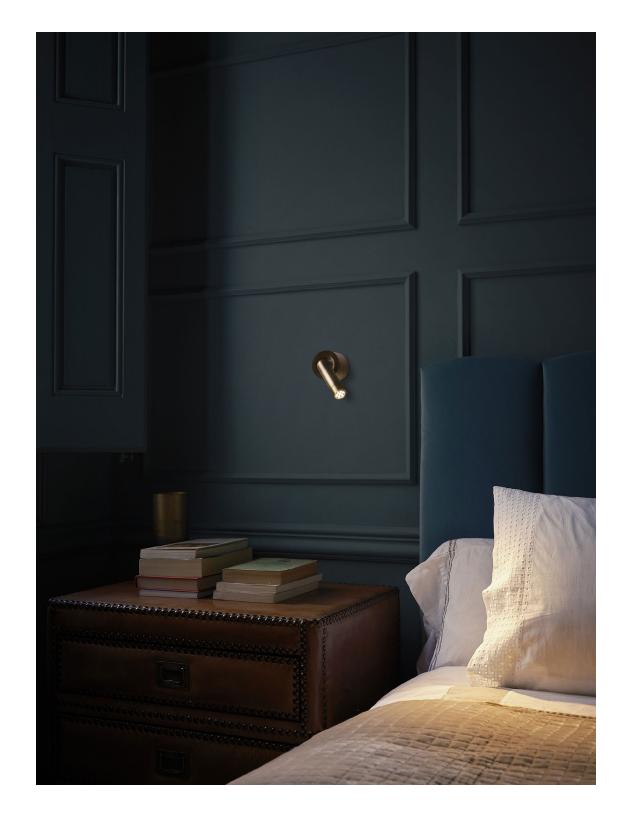

#### Range of positions

For more than ten years, the Ledtube has been one of the most iconic products in the Marset collection: a headboard lamp with a powerful, movable beam of light that's an archetype due to its functionality and ability to blend with any space.

#### Ledtube A

Light Source: LED SMD 700mA 2,1W 2700K CRI90 226,5lm

Luminaire: 100 - 240 VAC 4,25W 131lm

LED included

Optics

Injected aluminium structure. Integrated switch to turn the lamp on and off. Lens at 25° with a honeycomb grill to avoid glare.