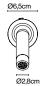

#### Ledtube A

Light Source: LED SMD 700mA 2,1W 2700K CRI90 226,5lm

Luminaire: 100 - 240 VAC 4,25W 131lm

LED included

Optics

Injected aluminium structure. Integrated switch to turn the lamp on and off. Lens at 25° with a honeycomb grill to avoid glare.